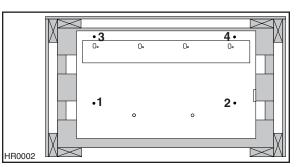

### CAUTION

Hold the hood until it is completely secured to the wood mounting strip.

Secure the hood to wood mounting strip with (4) screws #8 x  $\frac{3}{4}$ " (for 30" and 36" width hoods) or (6) screws (for 42" width and wider hoods) provided at locations shown. Drill (2)  $\frac{3}{6}$ " size holes into the drywall for wall anchors through the existing holes in the inside hood back in the locations shown. Then, install the two wall anchors with the remaining #8 x  $\frac{3}{4}$ " screws and the (2) washers provided.